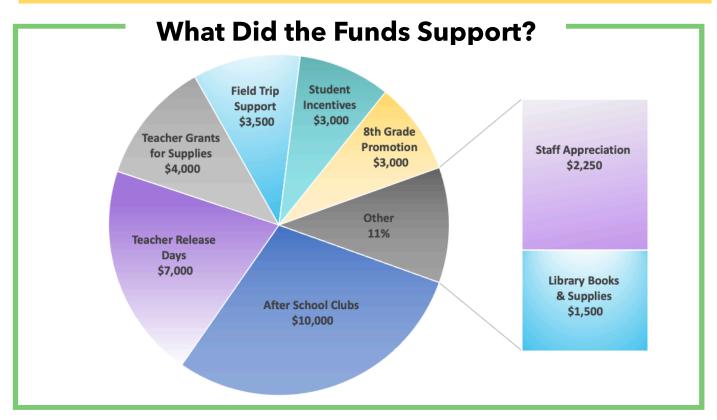

Our PTA hit 85% of our fundraising goal for Annual Giving last year!

These contributions enable the PTA to support valuable programs that enrich the middle school experience for our students.

**Donate Today!** 

Suggested Amount \$200 per child ==>>





**ROLLING HI** 

\*Donations posted through 05/31/2024

We Sincerely Ask For Your Support For 2024-2025!



## Don't forget about Corporate Matching!

Many companies will match your tax-deductible donation, dollar for dollar. This can be anywhere from 25 to 200% of your original donation. Check with your HR/Benefits department today!

RHMS PTA is part of the California State PTA, a 501(c) (3) non-profit organization (TAX ID# 77-0235283). Donations are tax deductible (excluding membership dues).