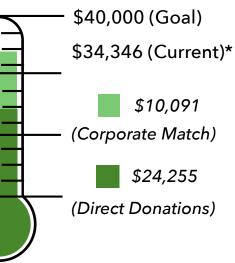

Our PTA hit 85% of our fundraising goal for Annual Giving last year!

These contributions enable the PTA to support valuable programs that enrich the middle school experience for our students.

**Donate Today!** 

Suggested Amount \$200 per child ==>>

**ROLLING HI** 

\*Donations posted through 05/31/2024

We Sincerely Ask For Your Support For 2024-2025!

## Don't forget about Corporate Matching!

Many companies will match your tax-deductible donation, dollar for dollar. This can be anywhere from 25 to 200% of your original donation. Check with your HR/Benefits department today!